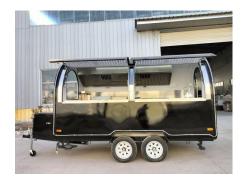

# **350WD Coffee Trailer**

### **Specification**

| Model:             | 350WD                                                                                                                                                                                                                                                                                                       |
|--------------------|-------------------------------------------------------------------------------------------------------------------------------------------------------------------------------------------------------------------------------------------------------------------------------------------------------------|
| Dimensions:        | 350*200*230cm                                                                                                                                                                                                                                                                                               |
| Color:             | Black                                                                                                                                                                                                                                                                                                       |
| Window:            | Concession windows, with gas struts & LED lights                                                                                                                                                                                                                                                            |
| Electrical:        | 220V/50HZ                                                                                                                                                                                                                                                                                                   |
| Material:          | Exterior wall: Cold-rolled steel Insulation: 25mm Black cotton Interior wall: ACM Workbench: 201 stainless steel Floor: Non-slip aluminium checkered floor                                                                                                                                                  |
| Trailer Accessory: | 88cm safety chain Trailer hitch ball Trailer coupler Trailer stabilizers Heavy-duty trailer jack with wheel Flip down stainless steel serving shelf Door stop 7 pin trailer connector Stainless steel generator cage Stainless steel propane tank holders Brake system Trailer cover 7Kw gasoline generator |
| Electrical System: | Electrical panel board Circuit breaker Power sockets Generator receptacle with cover                                                                                                                                                                                                                        |
| Lighting:          | Interior LED light bars Side lights Trailer tail lights & red reflectors License lights LED lights LED light strip                                                                                                                                                                                          |
| Water Sink Kits:   | 2 compartment water sink Commercial faucet for cold & hot water Floor drain                                                                                                                                                                                                                                 |

### **Details**

- Front - - Side - - Side -

- Front - - Tail Lights - - Rear -

- Side - - Generator Receptacle - - Inside -

- Plumbing & Water Pump -

- Generator -

- Coffee Making Machine -