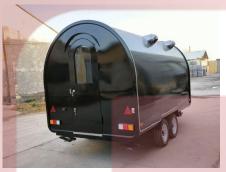

# **350WD Coffee Trailer**

### **Specification**

| Model:             | 350WD                                                                                                                                                                                                                                                                                                       |
|--------------------|-------------------------------------------------------------------------------------------------------------------------------------------------------------------------------------------------------------------------------------------------------------------------------------------------------------|
| Dimensions:        | 350*200*230cm                                                                                                                                                                                                                                                                                               |
| Color:             | Black                                                                                                                                                                                                                                                                                                       |
| Window:            | Concession windows, with gas struts & LED lights                                                                                                                                                                                                                                                            |
| Electrical:        | 220V/50HZ                                                                                                                                                                                                                                                                                                   |
| Material:          | Exterior wall: Cold-rolled steel Insulation: 25mm Black cotton Interior wall: ACM Workbench: 201 stainless steel Floor: Non-slip aluminium checkered floor                                                                                                                                                  |
| Trailer Accessory: | 88cm safety chain Trailer hitch ball Trailer coupler Trailer stabilizers Heavy-duty trailer jack with wheel Flip down stainless steel serving shelf Door stop 7 pin trailer connector Stainless steel generator cage Stainless steel propane tank holders Brake system Trailer cover 7Kw gasoline generator |
| Electrical System: | Electrical panel board Circuit breaker Power sockets Generator receptacle with cover                                                                                                                                                                                                                        |
| Lighting:          | Interior LED light bars Side lights Trailer tail lights & red reflectors License lights LED lights LED light strip                                                                                                                                                                                          |
| Water Sink Kits:   | 2 compartment water sink Commercial faucet for cold & hot water Floor drain                                                                                                                                                                                                                                 |

### **Details**

- Front - - Side - - Side -

- Front - - Tail Lights - - Rear -

- Side - - Generator Receptacle - - Inside -

- Plumbing & Water Pump -

- Generator -

- Coffee Making Machine -