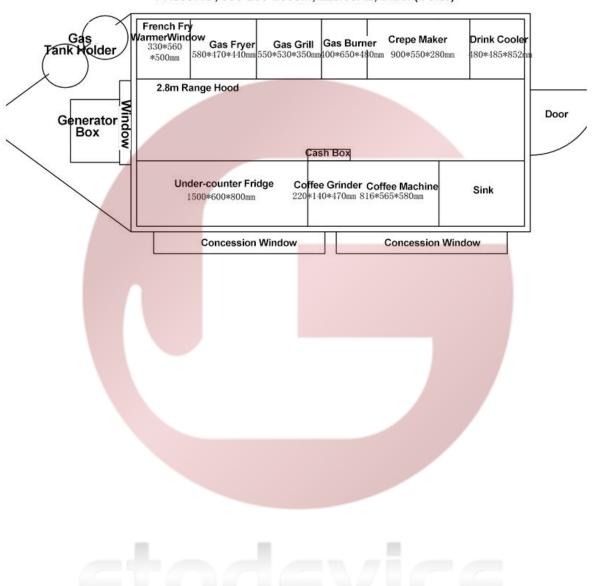

#### Floor Plan

#### FR350WD, 350\*200\*230cm, 220/50HZ, Black(Color)

| Water Supply System: | 24V water pump 25L plastic clean water tanks 25L wastewater tank                                                                                                                                                                                                                                                                                                                                                                                                                                     |
|----------------------|------------------------------------------------------------------------------------------------------------------------------------------------------------------------------------------------------------------------------------------------------------------------------------------------------------------------------------------------------------------------------------------------------------------------------------------------------------------------------------------------------|
| Kitchen Equipment:   | Front stainless steel workbench with cabinets Rear stainless steel workbench with back splash 300L Under-bench fridge, Dimensions: 150*60*80cm 98L drink cooler, Dimensions: 48*18.5*85.2cm 6L gas fryer, Dimensions: 58*47*44cm Gas griddle, Dimensions: 55*53*35cm Gas stove, Dimensions: 40*65*48cm French fries warmer, Dimensions: 33*56*50cm Crepe maker, Dimensions: 90*55*28cm 2m stainless steel range hood Espresso coffee machine 1L coffee bean grinder Coffee knock buckets Cash drawer |
| Warranty:            | 1 year warranty for free                                                                                                                                                                                                                                                                                                                                                                                                                                                                             |