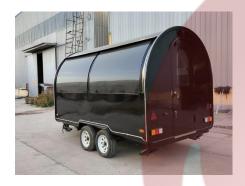

# **350WD Coffee Trailer**

### **Specification**

| Model:             | 350WD                                                                                                                                                                                                                                                                                                       |
|--------------------|-------------------------------------------------------------------------------------------------------------------------------------------------------------------------------------------------------------------------------------------------------------------------------------------------------------|
| Dimensions:        | 350*200*230cm                                                                                                                                                                                                                                                                                               |
| Color:             | Black                                                                                                                                                                                                                                                                                                       |
| Window:            | Concession windows, with gas struts & LED lights                                                                                                                                                                                                                                                            |
| Electrical:        | 220V/50HZ                                                                                                                                                                                                                                                                                                   |
| Material:          | Exterior wall: Cold-rolled steel Insulation: 25mm Black cotton Interior wall: ACM Workbench: 201 stainless steel Floor: Non-slip aluminium checkered floor                                                                                                                                                  |
| Trailer Accessory: | 88cm safety chain Trailer hitch ball Trailer coupler Trailer stabilizers Heavy-duty trailer jack with wheel Flip down stainless steel serving shelf Door stop 7 pin trailer connector Stainless steel generator cage Stainless steel propane tank holders Brake system Trailer cover 7Kw gasoline generator |
| Electrical System: | Electrical panel board Circuit breaker Power sockets Generator receptacle with cover                                                                                                                                                                                                                        |
| Lighting:          | Interior LED light bars Side lights Trailer tail lights & red reflectors License lights LED lights LED light strip                                                                                                                                                                                          |
| Water Sink Kits:   | 2 compartment water sink Commercial faucet for cold & hot water Floor drain                                                                                                                                                                                                                                 |

### **Details**

- Front - - Side - - Side -

- Front - - Tail Lights - - Rear -

- Side - - Generator Receptacle - - Inside -

- Plumbing & Water Pump -

- Generator -

- Coffee Making Machine -