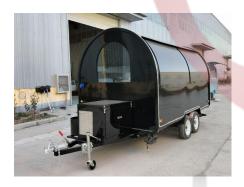

# **350WD Coffee Trailer**

### **Specification**

| Model:             | 350WD                                                                                                                                                                                                                                                                                                       |
|--------------------|-------------------------------------------------------------------------------------------------------------------------------------------------------------------------------------------------------------------------------------------------------------------------------------------------------------|
| Dimensions:        | 350*200*230cm                                                                                                                                                                                                                                                                                               |
| Color:             | Black                                                                                                                                                                                                                                                                                                       |
| Window:            | Concession windows, with gas struts & LED lights                                                                                                                                                                                                                                                            |
| Electrical:        | 220V/50HZ                                                                                                                                                                                                                                                                                                   |
| Material:          | Exterior wall: Cold-rolled steel Insulation: 25mm Black cotton Interior wall: ACM Workbench: 201 stainless steel Floor: Non-slip aluminium checkered floor                                                                                                                                                  |
| Trailer Accessory: | 88cm safety chain Trailer hitch ball Trailer coupler Trailer stabilizers Heavy-duty trailer jack with wheel Flip down stainless steel serving shelf Door stop 7 pin trailer connector Stainless steel generator cage Stainless steel propane tank holders Brake system Trailer cover 7Kw gasoline generator |
| Electrical System: | Electrical panel board Circuit breaker Power sockets Generator receptacle with cover                                                                                                                                                                                                                        |
| Lighting:          | Interior LED light bars Side lights Trailer tail lights & red reflectors License lights LED lights LED light strip                                                                                                                                                                                          |
| Water Sink Kits:   | 2 compartment water sink Commercial faucet for cold & hot water Floor drain                                                                                                                                                                                                                                 |

### **Details**

- Front - - Side - - Side -

- Front - - Tail Lights - - Rear -

- Side - - Generator Receptacle - - Inside -

- Plumbing & Water Pump -

- Generator -

- Coffee Making Machine -