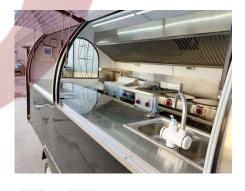

| Water Supply System: | 24V water pump 25L plastic clean water tanks 25L wastewater tank                                                                                                                                                                                                                                                                                                                                                                                                                                     |
|----------------------|------------------------------------------------------------------------------------------------------------------------------------------------------------------------------------------------------------------------------------------------------------------------------------------------------------------------------------------------------------------------------------------------------------------------------------------------------------------------------------------------------|
| Kitchen Equipment:   | Front stainless steel workbench with cabinets Rear stainless steel workbench with back splash 300L Under-bench fridge, Dimensions: 150*60*80cm 98L drink cooler, Dimensions: 48*18.5*85.2cm 6L gas fryer, Dimensions: 58*47*44cm Gas griddle, Dimensions: 55*53*35cm Gas stove, Dimensions: 40*65*48cm French fries warmer, Dimensions: 33*56*50cm Crepe maker, Dimensions: 90*55*28cm 2m stainless steel range hood Espresso coffee machine 1L coffee bean grinder Coffee knock buckets Cash drawer |
| Warranty:            | 1 year warranty for free                                                                                                                                                                                                                                                                                                                                                                                                                                                                             |

### **Details**

- Front - - Side - - Side -

- Front - - Tail Lights - - Rear -

- Side - - Generator Receptacle - - Inside -

- Plumbing & Water Pump -

- Generator -

- Coffee Making Machine -