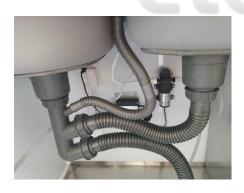

| Water Supply System: | 24V water pump 25L plastic clean water tanks 25L wastewater tank                                                                                                                                                                                                                                                                                                                                                                                                                                     |
|----------------------|------------------------------------------------------------------------------------------------------------------------------------------------------------------------------------------------------------------------------------------------------------------------------------------------------------------------------------------------------------------------------------------------------------------------------------------------------------------------------------------------------|
| Kitchen Equipment:   | Front stainless steel workbench with cabinets Rear stainless steel workbench with back splash 300L Under-bench fridge, Dimensions: 150*60*80cm 98L drink cooler, Dimensions: 48*18.5*85.2cm 6L gas fryer, Dimensions: 58*47*44cm Gas griddle, Dimensions: 55*53*35cm Gas stove, Dimensions: 40*65*48cm French fries warmer, Dimensions: 33*56*50cm Crepe maker, Dimensions: 90*55*28cm 2m stainless steel range hood Espresso coffee machine 1L coffee bean grinder Coffee knock buckets Cash drawer |
| Warranty:            | 1 year warranty for free                                                                                                                                                                                                                                                                                                                                                                                                                                                                             |

### **Details**

- Front - - Side - - Side -

- Front - - Tail Lights - - Rear -

- Side - - Generator Receptacle - - Inside -

- Plumbing & Water Pump -

- Generator -

- Coffee Making Machine -