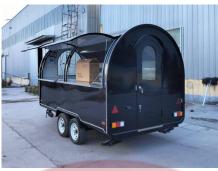

# **350WD Coffee Trailer**

### **Specification**

| Model:             | 350WD                                                                                                                                                                                                                                                                                                       |
|--------------------|-------------------------------------------------------------------------------------------------------------------------------------------------------------------------------------------------------------------------------------------------------------------------------------------------------------|
| Dimensions:        | 350*200*230cm                                                                                                                                                                                                                                                                                               |
| Color:             | Black                                                                                                                                                                                                                                                                                                       |
| Window:            | Concession windows, with gas struts & LED lights                                                                                                                                                                                                                                                            |
| Electrical:        | 220V/50HZ                                                                                                                                                                                                                                                                                                   |
| Material:          | Exterior wall: Cold-rolled steel Insulation: 25mm Black cotton Interior wall: ACM Workbench: 201 stainless steel Floor: Non-slip aluminium checkered floor                                                                                                                                                  |
| Trailer Accessory: | 88cm safety chain Trailer hitch ball Trailer coupler Trailer stabilizers Heavy-duty trailer jack with wheel Flip down stainless steel serving shelf Door stop 7 pin trailer connector Stainless steel generator cage Stainless steel propane tank holders Brake system Trailer cover 7Kw gasoline generator |
| Electrical System: | Electrical panel board Circuit breaker Power sockets Generator receptacle with cover                                                                                                                                                                                                                        |
| Lighting:          | Interior LED light bars Side lights Trailer tail lights & red reflectors License lights LED lights LED light strip                                                                                                                                                                                          |
| Water Sink Kits:   | 2 compartment water sink Commercial faucet for cold & hot water Floor drain                                                                                                                                                                                                                                 |

### **Details**

- Front - - Side - - Side -

- Front - - Tail Lights - - Rear -

- Side - - Generator Receptacle - - Inside -

- Plumbing & Water Pump -

- Generator -

- Coffee Making Machine -