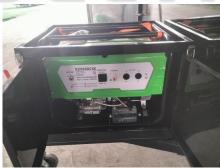

### **Specification**

| Model:             | 350WD                                                                                                                                                                                                                                                                                                       |
|--------------------|-------------------------------------------------------------------------------------------------------------------------------------------------------------------------------------------------------------------------------------------------------------------------------------------------------------|
| Dimensions:        | 350*200*230cm                                                                                                                                                                                                                                                                                               |
| Color:             | Black                                                                                                                                                                                                                                                                                                       |
| Window:            | Concession windows, with gas struts & LED lights                                                                                                                                                                                                                                                            |
| Electrical:        | 220V/50HZ                                                                                                                                                                                                                                                                                                   |
| Material:          | Exterior wall: Cold-rolled steel Insulation: 25mm Black cotton Interior wall: ACM Workbench: 201 stainless steel Floor: Non-slip aluminium checkered floor                                                                                                                                                  |
| Trailer Accessory: | 88cm safety chain Trailer hitch ball Trailer coupler Trailer stabilizers Heavy-duty trailer jack with wheel Flip down stainless steel serving shelf Door stop 7 pin trailer connector Stainless steel generator cage Stainless steel propane tank holders Brake system Trailer cover 7Kw gasoline generator |
| Electrical System: | Electrical panel board Circuit breaker Power sockets Generator receptacle with cover                                                                                                                                                                                                                        |
| Lighting:          | Interior LED light bars Side lights Trailer tail lights & red reflectors License lights LED lights LED light strip                                                                                                                                                                                          |
| Water Sink Kits:   | 2 compartment water sink Commercial faucet for cold & hot water Floor drain                                                                                                                                                                                                                                 |

### **Details**

- Front - - Side - - Side -

- Front - - Tail Lights - - Rear -

- Side - - Generator Receptacle - - Inside -

- Plumbing & Water Pump -

- Generator -

- Coffee Making Machine -