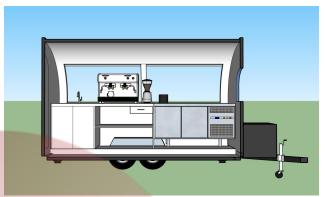

| Water Supply System: | 24V water pump 25L plastic clean water tanks 25L wastewater tank                                                                                                                                                                                                                                                                                                                                                                                                                                     |
|----------------------|------------------------------------------------------------------------------------------------------------------------------------------------------------------------------------------------------------------------------------------------------------------------------------------------------------------------------------------------------------------------------------------------------------------------------------------------------------------------------------------------------|
| Kitchen Equipment:   | Front stainless steel workbench with cabinets Rear stainless steel workbench with back splash 300L Under-bench fridge, Dimensions: 150*60*80cm 98L drink cooler, Dimensions: 48*18.5*85.2cm 6L gas fryer, Dimensions: 58*47*44cm Gas griddle, Dimensions: 55*53*35cm Gas stove, Dimensions: 40*65*48cm French fries warmer, Dimensions: 33*56*50cm Crepe maker, Dimensions: 90*55*28cm 2m stainless steel range hood Espresso coffee machine 1L coffee bean grinder Coffee knock buckets Cash drawer |
| Warranty:            | 1 year warranty for free                                                                                                                                                                                                                                                                                                                                                                                                                                                                             |