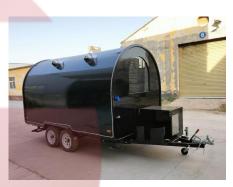

# **350WD Coffee Trailer**

### **Specification**

| Model:             | 350WD                                                                                                                                                                                                                                                                                                       |
|--------------------|-------------------------------------------------------------------------------------------------------------------------------------------------------------------------------------------------------------------------------------------------------------------------------------------------------------|
| Dimensions:        | 350*200*230cm                                                                                                                                                                                                                                                                                               |
| Color:             | Black                                                                                                                                                                                                                                                                                                       |
| Window:            | Concession windows, with gas struts & LED lights                                                                                                                                                                                                                                                            |
| Electrical:        | 220V/50HZ                                                                                                                                                                                                                                                                                                   |
| Material:          | Exterior wall: Cold-rolled steel Insulation: 25mm Black cotton Interior wall: ACM Workbench: 201 stainless steel Floor: Non-slip aluminium checkered floor                                                                                                                                                  |
| Trailer Accessory: | 88cm safety chain Trailer hitch ball Trailer coupler Trailer stabilizers Heavy-duty trailer jack with wheel Flip down stainless steel serving shelf Door stop 7 pin trailer connector Stainless steel generator cage Stainless steel propane tank holders Brake system Trailer cover 7Kw gasoline generator |
| Electrical System: | Electrical panel board Circuit breaker Power sockets Generator receptacle with cover                                                                                                                                                                                                                        |
| Lighting:          | Interior LED light bars Side lights Trailer tail lights & red reflectors License lights LED lights LED light strip                                                                                                                                                                                          |
| Water Sink Kits:   | 2 compartment water sink Commercial faucet for cold & hot water Floor drain                                                                                                                                                                                                                                 |

### **Details**

- Front - - Side - - Side -

- Front - - Tail Lights - - Rear -

- Side - - Generator Receptacle - - Inside -

- Plumbing & Water Pump -

- Generator -

- Coffee Making Machine -