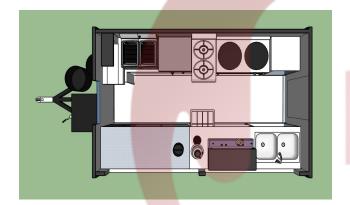

#### Floor Plan

| Water Supply System: | 24V water pump 25L plastic clean water tanks 25L wastewater tank                                                                                                                                                                                                                                                                                                                                                                                                                                     |
|----------------------|------------------------------------------------------------------------------------------------------------------------------------------------------------------------------------------------------------------------------------------------------------------------------------------------------------------------------------------------------------------------------------------------------------------------------------------------------------------------------------------------------|
| Kitchen Equipment:   | Front stainless steel workbench with cabinets Rear stainless steel workbench with back splash 300L Under-bench fridge, Dimensions: 150*60*80cm 98L drink cooler, Dimensions: 48*18.5*85.2cm 6L gas fryer, Dimensions: 58*47*44cm Gas griddle, Dimensions: 55*53*35cm Gas stove, Dimensions: 40*65*48cm French fries warmer, Dimensions: 33*56*50cm Crepe maker, Dimensions: 90*55*28cm 2m stainless steel range hood Espresso coffee machine 1L coffee bean grinder Coffee knock buckets Cash drawer |
| Warranty:            | 1 year warranty for free                                                                                                                                                                                                                                                                                                                                                                                                                                                                             |