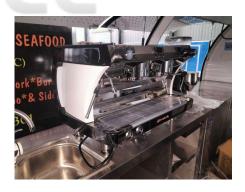

| Water Supply System: | 24V water pump 25L plastic clean water tanks 25L wastewater tank                                                                                                                                                                                                                                                                                                                                                                                                                                     |
|----------------------|------------------------------------------------------------------------------------------------------------------------------------------------------------------------------------------------------------------------------------------------------------------------------------------------------------------------------------------------------------------------------------------------------------------------------------------------------------------------------------------------------|
| Kitchen Equipment:   | Front stainless steel workbench with cabinets Rear stainless steel workbench with back splash 300L Under-bench fridge, Dimensions: 150*60*80cm 98L drink cooler, Dimensions: 48*18.5*85.2cm 6L gas fryer, Dimensions: 58*47*44cm Gas griddle, Dimensions: 55*53*35cm Gas stove, Dimensions: 40*65*48cm French fries warmer, Dimensions: 33*56*50cm Crepe maker, Dimensions: 90*55*28cm 2m stainless steel range hood Espresso coffee machine 1L coffee bean grinder Coffee knock buckets Cash drawer |
| Warranty:            | 1 year warranty for free                                                                                                                                                                                                                                                                                                                                                                                                                                                                             |

### **Details**

- Front - - Side - - Side -

- Front - - Tail Lights - - Rear -

- Side - - Generator Receptacle - - Inside -

- Plumbing & Water Pump -

- Generator -

- Coffee Making Machine -