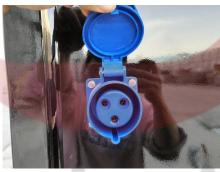

### **Details**

- Front - - Side - - Side -

- Front - - Tail Lights - - Rear -

- Side - - Generator Receptacle - - Inside -

- Plumbing & Water Pump -

- Generator -

- Coffee Making Machine -