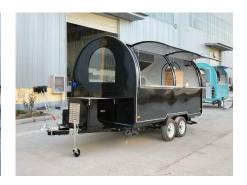

# **350WD Coffee Trailer**

### **Specification**

| Model:             | 350WD                                                                                                                                                                                                                                                                                                       |
|--------------------|-------------------------------------------------------------------------------------------------------------------------------------------------------------------------------------------------------------------------------------------------------------------------------------------------------------|
| Dimensions:        | 350*200*230cm                                                                                                                                                                                                                                                                                               |
| Color:             | Black                                                                                                                                                                                                                                                                                                       |
| Window:            | Concession windows, with gas struts & LED lights                                                                                                                                                                                                                                                            |
| Electrical:        | 220V/50HZ                                                                                                                                                                                                                                                                                                   |
| Material:          | Exterior wall: Cold-rolled steel Insulation: 25mm Black cotton Interior wall: ACM Workbench: 201 stainless steel Floor: Non-slip aluminium checkered floor                                                                                                                                                  |
| Trailer Accessory: | 88cm safety chain Trailer hitch ball Trailer coupler Trailer stabilizers Heavy-duty trailer jack with wheel Flip down stainless steel serving shelf Door stop 7 pin trailer connector Stainless steel generator cage Stainless steel propane tank holders Brake system Trailer cover 7Kw gasoline generator |
| Electrical System: | Electrical panel board Circuit breaker Power sockets Generator receptacle with cover                                                                                                                                                                                                                        |
| Lighting:          | Interior LED light bars Side lights Trailer tail lights & red reflectors License lights LED lights LED light strip                                                                                                                                                                                          |
| Water Sink Kits:   | 2 compartment water sink Commercial faucet for cold & hot water Floor drain                                                                                                                                                                                                                                 |

### **Details**

- Front - - Side - - Side -

- Front - - Tail Lights - - Rear -

- Side - - Generator Receptacle - - Inside -

- Plumbing & Water Pump -

- Generator -

- Coffee Making Machine -