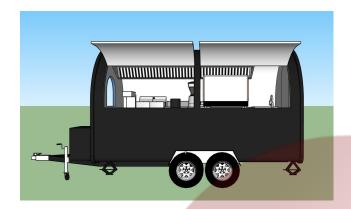

# **350WD Coffee Trailer**

### **Specification**

| Model:             | 350WD                                                                                                                                                                                                                                                                                                       |
|--------------------|-------------------------------------------------------------------------------------------------------------------------------------------------------------------------------------------------------------------------------------------------------------------------------------------------------------|
| Dimensions:        | 350*200*230cm                                                                                                                                                                                                                                                                                               |
| Color:             | Black                                                                                                                                                                                                                                                                                                       |
| Window:            | Concession windows, with gas struts & LED lights                                                                                                                                                                                                                                                            |
| Electrical:        | 220V/50HZ                                                                                                                                                                                                                                                                                                   |
| Material:          | Exterior wall: Cold-rolled steel Insulation: 25mm Black cotton Interior wall: ACM Workbench: 201 stainless steel Floor: Non-slip aluminium checkered floor                                                                                                                                                  |
| Trailer Accessory: | 88cm safety chain Trailer hitch ball Trailer coupler Trailer stabilizers Heavy-duty trailer jack with wheel Flip down stainless steel serving shelf Door stop 7 pin trailer connector Stainless steel generator cage Stainless steel propane tank holders Brake system Trailer cover 7Kw gasoline generator |
| Electrical System: | Electrical panel board Circuit breaker Power sockets Generator receptacle with cover                                                                                                                                                                                                                        |
| Lighting:          | Interior LED light bars Side lights Trailer tail lights & red reflectors License lights LED lights LED light strip                                                                                                                                                                                          |
| Water Sink Kits:   | 2 compartment water sink Commercial faucet for cold & hot water Floor drain                                                                                                                                                                                                                                 |